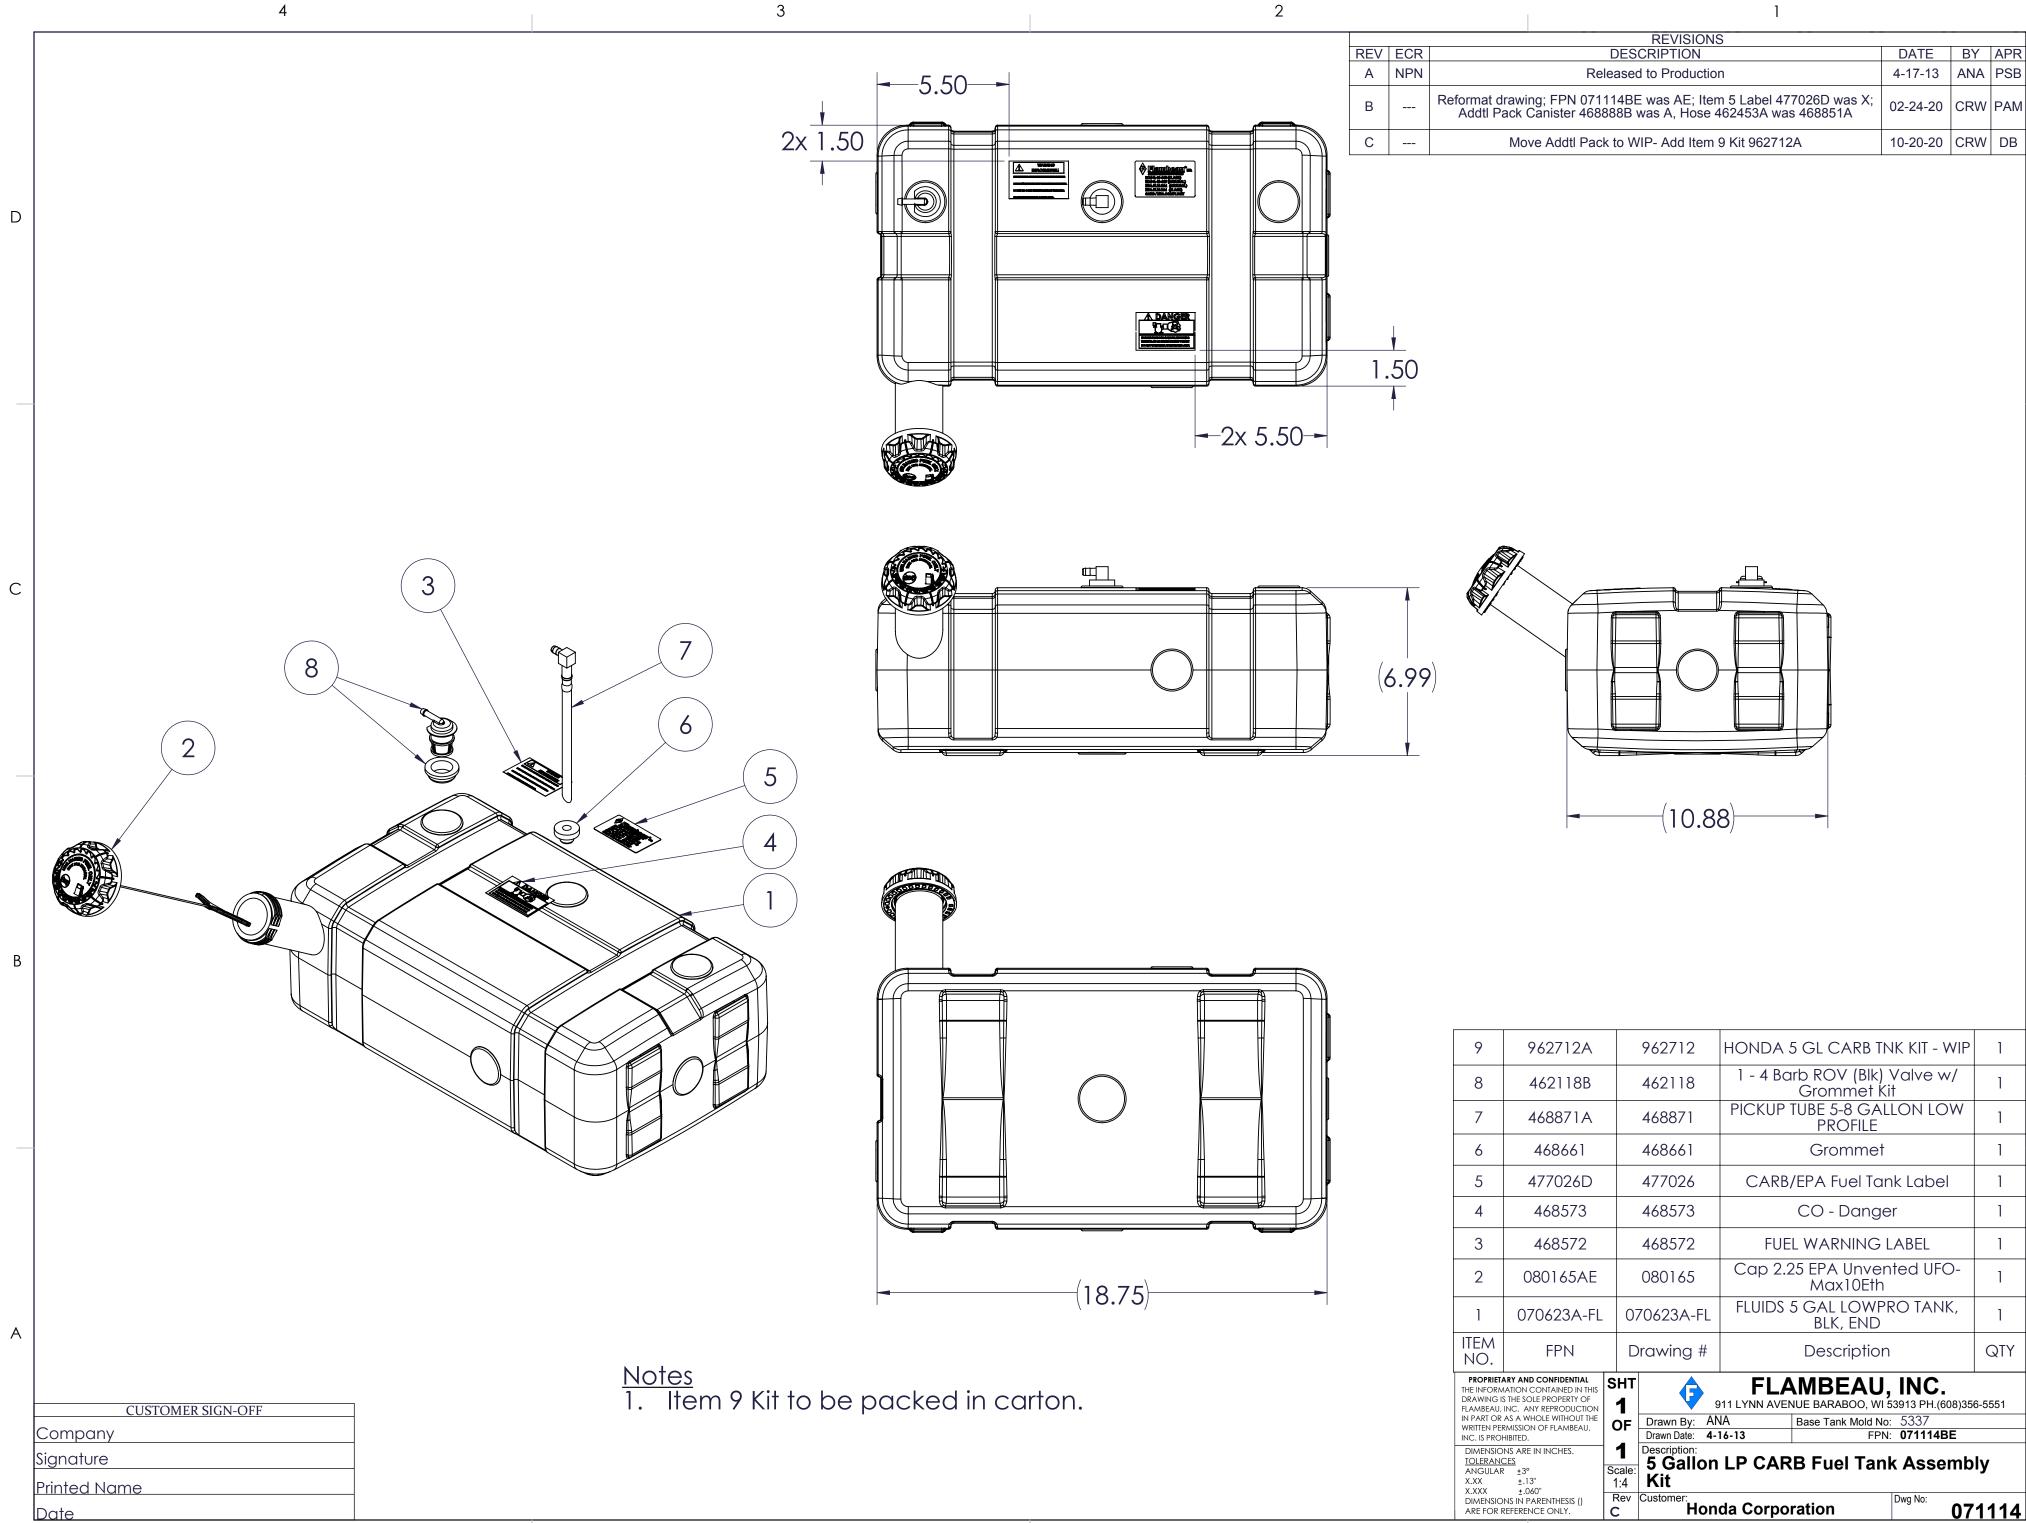

| 9                                                                                           | 962712A                                         | 962712                 | HONDA 5 GL CARB TNK KIT - WIP                                  | 1      |
|---------------------------------------------------------------------------------------------|-------------------------------------------------|------------------------|----------------------------------------------------------------|--------|
| 8                                                                                           | 462118B                                         | 462118                 | 1 - 4 Barb ROV (Blk) Valve w/<br>Grommet Kit                   | 1      |
| 7                                                                                           | 468871A                                         | 468871                 | PICKUP TUBE 5-8 GALLON LOW<br>PROFILE                          | 1      |
| 6                                                                                           | 468661                                          | 468661                 | Grommet                                                        | 1      |
| 5                                                                                           | 477026D                                         | 477026                 | CARB/EPA Fuel Tank Label                                       | 1      |
| 4                                                                                           | 468573                                          | 468573                 | CO - Danger                                                    | 1      |
| 3                                                                                           | 468572                                          | 468572                 | FUEL WARNING LABEL                                             | 1      |
| 2                                                                                           | 080165AE                                        | 080165                 | Cap 2.25 EPA Unvented UFO-<br>Max10Eth                         | 1      |
| 1                                                                                           | 070623A-FL                                      | 070623A-FL             | FLUIDS 5 GAL LOWPRO TANK,<br>BLK, END                          | ]      |
| ITEM<br>NO.                                                                                 | FPN                                             | Drawing #              | Description                                                    | QTY    |
| THE INFORM<br>DRAWING IS<br>FLAMBEAU,                                                       | S THE SOLE PROPERTY OF<br>INC. ANY REPRODUCTION |                        | FLAMBEAU, INC.<br>911 LYNN AVENUE BARABOO, WI 53913 PH.(608)35 | 6-5551 |
| IN PART OR AS A WHOLE WITHOUT THE<br>WRITTEN PERMISSION OF FLAMBEAU,<br>INC. IS PROHIBITED. |                                                 |                        |                                                                |        |
|                                                                                             | NS ARE IN INCHES.                               | Description:           | LP CARB Fuel Tank Assemb                                       | ly     |
| DIMENSIO                                                                                    | NS IN PARENTHESIS ()                            | Rev Customer:<br>C Hon | da Corporation                                                 | 1114   |